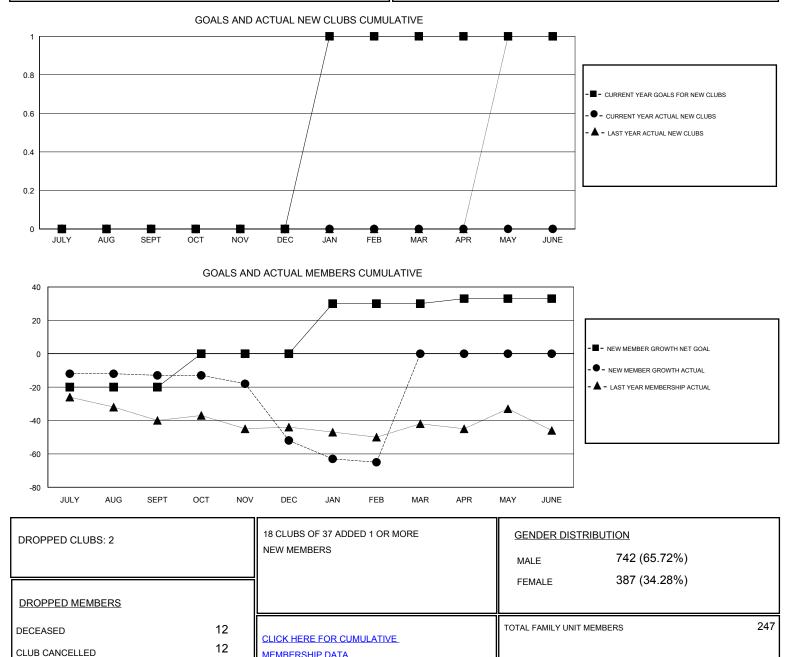

## ED LECIUS GMT:

GMT CA

| Clubs                 |               |           |               | Members               |                                                                |                                                              |                                                    |
|-----------------------|---------------|-----------|---------------|-----------------------|----------------------------------------------------------------|--------------------------------------------------------------|----------------------------------------------------|
| RESULTS FOR 2016-2017 |               |           |               | RESULTS FOR 2016-2017 |                                                                |                                                              |                                                    |
| QUARTER               | NEW CLUB GOAL | NEW CLUBS | DROPPED CLUBS | QUARTER               | NEW MEMBER GROWTH<br>NET GOAL (not reinstated<br>or transfers) | NEW MEMBER<br>GROWTH ACTUAL (not<br>reinstated or transfers) | DROPPED<br>MEMBERS ACTUAL<br>(including transfers) |
| JULY/AUG/SEPT         | 0             | 0         | 1             | JULY/AUG/SEPT         | -20                                                            | 24                                                           | 37                                                 |
| OCT/NOV/DEC           | 0             | 0         | 1             | OCT/NOV/DEC           | 20                                                             | 16                                                           | 50                                                 |
| JAN/FEB/MAR           | 1             | 0         | 0             | JAN/FEB/MAR           | 30                                                             | 19                                                           | 32                                                 |
| APR/MAY/JUNE          | 0             | 0         | 0             | APR/MAY/JUNE          | 3                                                              | 0                                                            | 0                                                  |